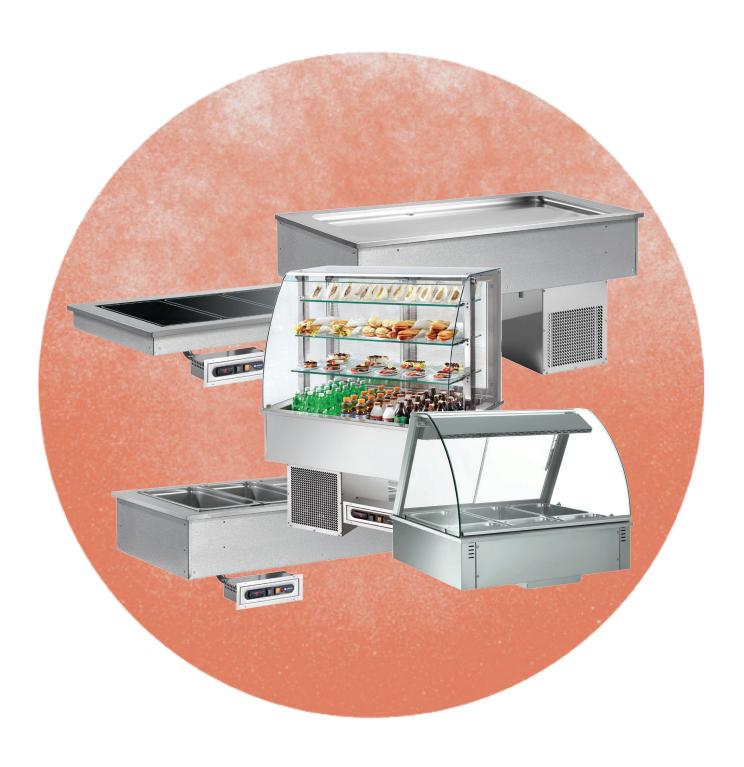

## Drop In Range

The drop in well, top and display units are designed to perform correct conservation of hot and cold food during self or assisted service. They can be fitted into the designed environment and bench space as required. Drop in units are made of AISI 304 stainless steel and can be supplied with universal glass sneeze guards on polished chrome or stainless steel side supports, LED energy-saving lighting for cold units or hot halogen lamps for hot units.

The Soul range is perfect for the presentation of food in a safe and professional way. Each product also comes with several accessories to enhance the purpose of use as required. The range is widely popular within the hotel industry for the presentation of food in large quantities.