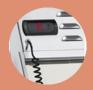

ccessories to enhance the purpose of use as required. The range is widely popular within the hotel industry for the presentation of food in large quantities.



## **KEY FEATURES:**



#### SOUL GREEN

Rounded diamond-cut bottom and water drainage feature for complete hygiene.



#### SOUL BRONZE

Lift up front large panoramic glass.



### SOUL PLATINUM

Flaps on customer side - optional.



#### SOUL GREY

Lift up front large panoramic glass.



#### SOUL BROWN

Glass top provided with thermostat to prevent them from overheating.



#### SOUL ORANGE

Rounded bottom for complete hygiene.



### SOUL RED

Rounded bottom and water drainage for complete hygiene.



#### SOUL BLUE

Adjustable well depth (stainless steel plates as an option) to contain all types of food and drink containers.



#### SOUL GOLD

Digital displays show temperature and humidity data.



#### SOUL LIME

Rounded bottom and water drainage for complete hygiene.