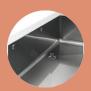

#### SOUL GREEN

Rounded diamond-cut bottom and water drainage feature for complete hygiene.

#### SOUL ORANGE

Rounded bottom for complete hygiene.

### SOUL RED

Rounded bottom and water drainage for complete hygiene.

#### SOUL LIME

Rounded bottom and water drainage for complete hygiene.