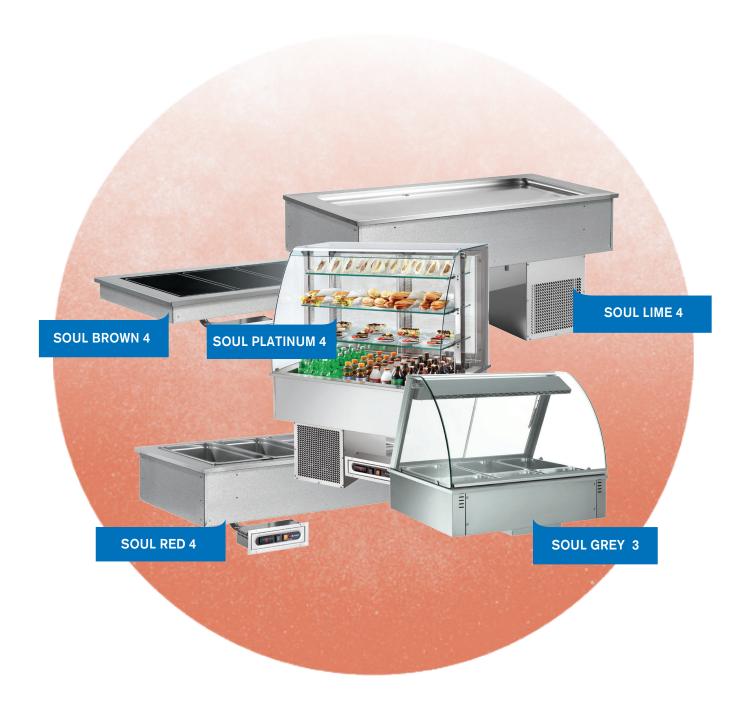

#### SOUL BROWN

Glass top provided with thermostat to prevent them from overheating.

### SOUL PLATINUM

Flaps on customer side - optional.

#### SOUL LIME

Rounded bottom and water drainage for complete hygiene.

### SOUL RED

Rounded bottom and water drainage for complete hygiene.

#### SOUL GREY

Lift up front large panoramic glass.